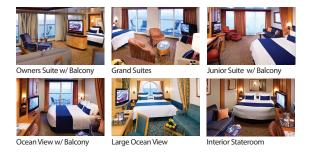

#### Staterooms -Serenade of the Seas

Call for a full list of amenities. Unless otherwise stated, all rooms include: Two twin beds that convert to a Royal King, sitting area with sofa, vanity area, private bathroom, mini bar, hair-dryer, TV, phone, vanity table and 110/220 electrical sockets.

#### Owner's Suite w/Balconv

582 sq. ft., balcony 154 sq. ft. Sleeps up to 4. Queen-size bed, private bath with whirlpool tub, double sinks, separate shower and bidet, separate sitting area with queen-size sofa bed and concierge service.

#### Grand Suite w/Balcony

380 sq. ft. Balcony: 110 sq. ft. Sleeps up to 4. Sitting area (some with sofa bed), bathroom with tub, double sinks and concierge service.

#### Junior Suite w/Balcony

282 sq. ft., balcony 74 sq. ft. Sleeps up to 4. Bathroom with tub and sitting area with sofa bed.

#### Deluxe Ocean View w/Balcony 162 sq. ft., balcony 51 sq. ft. Sleeps up to 3-4.

Large Ocean View (Window Only) 169 sq. ft. Sleeps up to 3-4.

#### Interior Stateroom

160 sq. ft. Sleeps up to 3-4.

\* Not including taxes \*\* Gratuities \$108.00 per person, estimated Taxes \$105.73 per person\*\* Bookings must be made through Card Player Cruises to have access to the poker room.